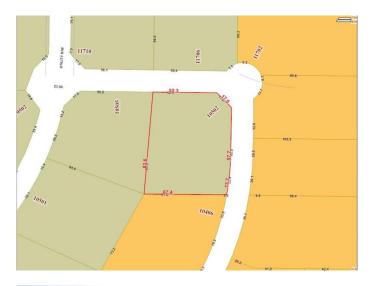

## **Community Information**

| Address     | 10502 117 Street |
|-------------|------------------|
| Subdivision | Westgate.        |
| City        | Grande Prairie   |

| County<br>Province<br>Postal Code | Grande Prairie<br>Alberta<br>T8V 8B5             |  |
|-----------------------------------|--------------------------------------------------|--|
| <b>Amenities</b><br>Utilities     | Electricity at Lot Line, Natural Gas at Lot Line |  |
| Exterior                          | Electricity at Lot Line, Natural Gas at Lot Line |  |
| Lot Description                   | City Lot, Cleared                                |  |
| Additional Information            |                                                  |  |
| Date Listed                       | January 7th, 2025                                |  |
| Days on Market<br>Zoning          | 206<br>AC                                        |  |
| Listing Details                   |                                                  |  |