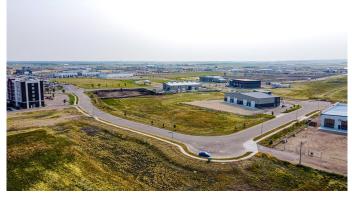

## \$578,000

0 Bedroom, 0.00 Bathroom, Land on 1.36 Acres

Westgate., Grande Prairie, Alberta

Final Phase of Westgate Business Park. Providing you access to the thriving economies in the oil & gas, agriculture, and forestry industries. This High visibility 1.36 acre Industrial lot offers direct access to all major transportation routes. Close to Grande Prairie Regional Airport and the new Grande Prairie Regional Hospital. Grande Prairie is the service hub for northern Alberta and British Columbia, with a demographic service area of more than 275,000 people. Limited premier lots still available and this is the ideal place to build your business. Wexford offers build-to-suit options to bring your design plans to life. Call a commercial REALTOR® today for more information.