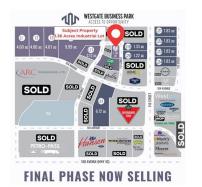

## \$578,000

0 Bedroom, 0.00 Bathroom, Land on 1.36 Acres

Westgate., Grande Prairie, Alberta

Final Phase of Westgate Business Park. Providing you access to the thriving economies in the oil & gas, agriculture, and forestry industries. This High visibility 1.36 acre Industrial lot offers direct access to all major transportation routes. Close to Grande Prairie Regional Airport and the new Grande Prairie Regional Hospital. Grande Prairie is the service hub for northern Alberta and British Columbia, with a demographic service area of more than 275,000 people. Limited premier lots still available and this is the ideal place to build your business. Wexford offers build-to-suit options to bring your design plans to life. Call a commercial REALTOR® today for more information.