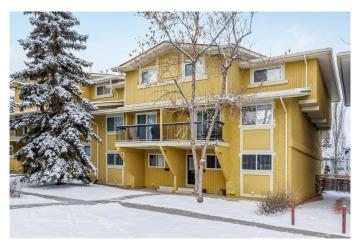

# \$299,900 - 108, 2200 Woodview Drive Sw, Calgary

MLS® #A2185533

# \$299,900

2 Bedroom, 1.00 Bathroom, 851 sqft Residential on 0.00 Acres

Woodlands, Calgary, Alberta

This 851 sq.ft bungalow style, 2 bedrooms, end unit townhouse is located in SW in popular Sierra Gardens. Home is on the North edge of the complex facing onto detached homes and only steps away from city park with playground. Home features newer laminate flooring, fresh paint and in suite laundry. Great condo with reasonable condo fees, in established neighborhood with great proximity to Fish Creek Park, Glenmore Park, Shopping and schools. Great buy for Investors or First Time Buyers.