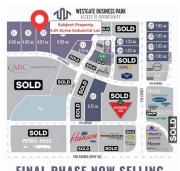

#### \$1,600,000

0 Bedroom, 0.00 Bathroom, Land on 4.01 Acres

Westgate., Grande Prairie, Alberta

Final Phase of Westgate Business Park. Providing you access to the thriving economies in the oil & gas, agriculture, and forestry industries. This High visibility 4.01 -Acre Industrial lot offers direct access to all major transportation routes. Close to Grande Prairie Regional Airport and the new Grande Prairie Regional Hospital. Grande Prairie is the service hub for northern Alberta and British Columbia, with a demographic service area of more than 275,000 people. Limited premier lots still available and this is the ideal place to build your business. Wexford offers build-to-suit options to bring your design plans to life. Call a commercial REALTOR® today for more information.

## **Community Information**

Address 11806 104 Avenue

Subdivision Westgate.

City Grande Prairie

FINAL PHASE NOW SELLING

County Grande Prairie

Province Alberta
Postal Code T8V 8B5