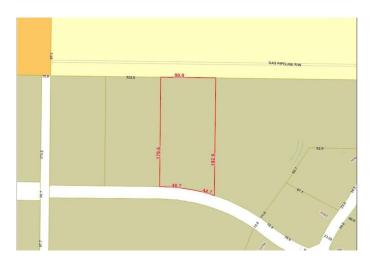

#### \$1,600,000

0 Bedroom, 0.00 Bathroom, Land on 4.01 Acres

Westgate., Grande Prairie, Alberta

Final Phase of Westgate Business Park. Providing you access to the thriving economies in the oil & gas, agriculture, and forestry industries. This High visibility 4.01 -Acre Industrial lot offers direct access to all major transportation routes. Close to Grande Prairie Regional Airport and the new Grande Prairie Regional Hospital. Grande Prairie is the service hub for northern Alberta and British Columbia, with a demographic service area of more than 275,000 people. Limited premier lots still available and this is the ideal place to build your business. Wexford offers build-to-suit options to bring your design plans to life. Call a commercial REALTOR® today for more information.

MLS®# A2186071

\$1,600,000 Price

**Bathrooms** 0.00

4.01 Acres

Type Land

**Industrial Land** Sub-Type

Status Active