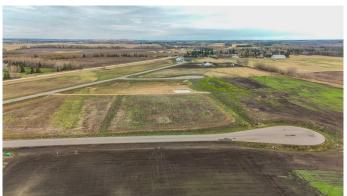

## \$289,900

0 Bedroom, 0.00 Bathroom, Land on 2.47 Acres

Mintlaw Bridge Estates, Rural Red Deer County, Alberta

Only minutes West of Red Deer all on pavement- the new acreage subdivision Mintlaw Bridge Estates. A small enclave of 17 estate style country residential lots to choose from. Choose your own builder (or build it yourself)! Electric and gas lines are right to your property line. The test well shows approx 4 gallons per minute. Septic and well are buyer's responsibility. Prices are plus GST.