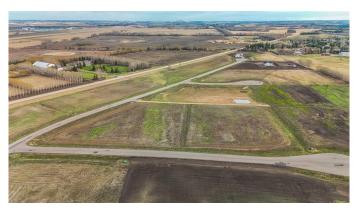

## \$289,900

0 Bedroom, 0.00 Bathroom, Land on 2.47 Acres

Mintlaw Bridge Estates, Rural Red Deer County, Alberta

Only minutes West of Red Deer all on pavement- the new acreage subdivision Mintlaw Bridge Estates. A small enclave of 17 estate style country residential lots to choose from. Choose your own builder (or build it yourself)! Electric and gas lines are right to your property line. The test well shows approx 4 gallons per minute. Septic and well are buyer's responsibility. Prices are plus GST.