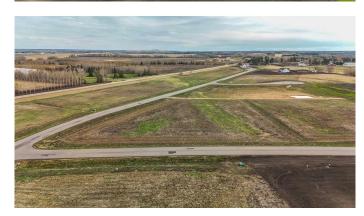

## \$289,900

0 Bedroom, 0.00 Bathroom, Land on 2.47 Acres

Mintlaw Bridge Estates, Rural Red Deer County, Alberta

Only minutes West of Red Deer all on pavement- the new acreage subdivision Mintlaw Bridge Estates. A small enclave of 17 estate style country residential lots to choose from. Choose your own builder (or build it yourself)! Electric and gas lines are right to your property line. The test well shows approx 4 gallons per minute. Septic and well are buyer's responsibility. Prices are plus GST.