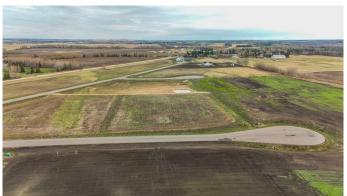

#### \$289,900

0 Bedroom, 0.00 Bathroom, Land on 2.74 Acres

Mintlaw Bridge Estates, Rural Red Deer County, Alberta

Only minutes West of Red Deer all on pavement- the new acreage subdivision Mintlaw Bridge Estates. A small enclave of 17 estate style country residential lots to choose from. Choose your own builder (or build it yourself)! Electric and gas lines are right to your property line. This lot has a drilled well. Prices are plus GST.