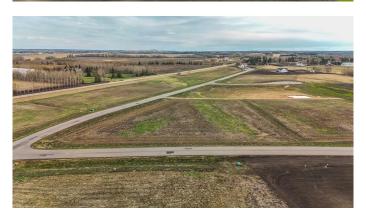

#### \$289,900

0 Bedroom, 0.00 Bathroom, Land on 2.74 Acres

Mintlaw Bridge Estates, Rural Red Deer County, Alberta

Only minutes West of Red Deer all on pavement- the new acreage subdivision Mintlaw Bridge Estates. A small enclave of 17 estate style country residential lots to choose from. Choose your own builder (or build it yourself)! Electric and gas lines are right to your property line. This lot has a drilled well. Prices are plus GST.