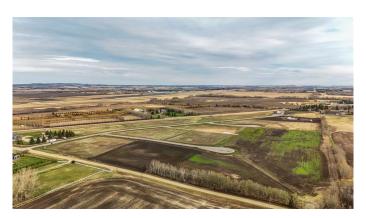

#### \$289,900

0 Bedroom, 0.00 Bathroom, Land on 2.74 Acres

Mintlaw Bridge Estates, Rural Red Deer County, Alberta

Only minutes West of Red Deer all on pavement- the new acreage subdivision Mintlaw Bridge Estates. A small enclave of 17 estate style country residential lots to choose from. Choose your own builder (or build it yourself)! Electric and gas lines are right to your property line. This lot has a drilled well. Prices are plus GST.