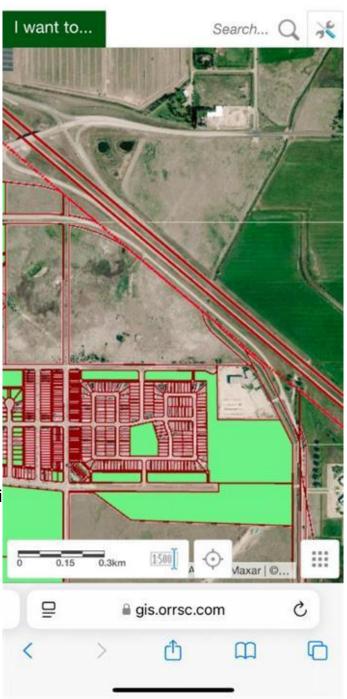

## \$2,068,000

0 Bedroom, 0.00 Bathroom, Land on 41.36 Acres

NONE, Brooks, Alberta

Prime 41.36 Acre Development Opportunity in Brooks

Seize this exceptional opportunity to develop a 41.36 acre parcel of land, strategically located on the south side of Highway 1 in the vibrant City of Brooks. Boasting Direct Control (DC) zoning, this property offers unparalleled flexibility, allowing for a wide variety of residential and commercial uses at the discretion of the City of Brooks. Whether you envision a thriving mixed-use community, commercial hub, or diverse residential development, this parcel is poised to accommodate your vision.

Ideally situated near key amenities, including the Francophone School École Le Ruisseau, Medicine Hat College (Brooks Campus), and the established Meadowbrook residential neighborhood, this property is primed for growth. With its close proximity to Highway 1, it offers excellent visibility and accessibility, making it an attractive option for developers and investors.

The surrounding area is experiencing new growth, presenting a strong market for both residential and commercial developments. Residential opportunities include single family homes, multi-family complexes, or a combination of both to cater to the needs of this thriving community. Additionally, the potential for commercial development ensures

the creation of a well rounded and sustainable space.

Explore the flexibility of Direct Control zoning and review the land use bylaw available in the supplement section of the listing for more details. Don't miss out on this rare chance to shape the future of Brooks in a prime and expanding location!