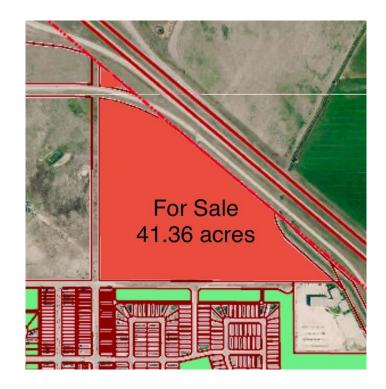

## \$2,068,000

0 Bedroom, 0.00 Bathroom, Land on 41.36 Acres

NONE, Brooks, Alberta

Prime 41.36 Acre Development Opportunity in Brooks

Seize this exceptional opportunity to develop a 41.36 acre parcel of land, strategically located on the south side of Highway 1 in the vibrant City of Brooks. Boasting Direct Control (DC) zoning, this property offers unparalleled flexibility, allowing for a wide variety of residential and commercial uses at the discretion of the City of Brooks. Whether you envision a thriving mixed-use community, commercial hub, or diverse residential development, this parcel is poised to accommodate your vision.

Ideally situated near key amenities, including the Francophone School École Le Ruisseau, Medicine Hat College (Brooks Campus), and the established Meadowbrook residential neighborhood, this property is primed for growth. With its close proximity to Highway 1, it offers excellent visibility and accessibility, making it an attractive option for developers and investors.

The surrounding area is experiencing new growth, presenting a strong market for both residential and commercial developments. Residential opportunities include single family homes, multi-family complexes, or a combination of both to cater to the needs of this thriving community. Additionally, the potential for commercial development ensures

the creation of a well rounded and sustainable space.

Explore the flexibility of Direct Control zoning and review the land use bylaw available in the supplement section of the listing for more details. Don't miss out on this rare chance to shape the future of Brooks in a prime and expanding location!