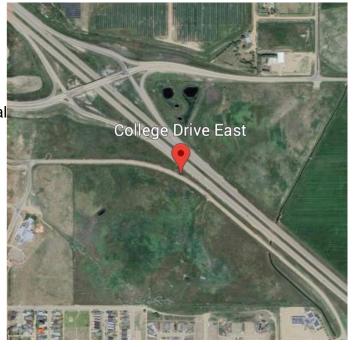

#### \$2,064,300

0 Bedroom, 0.00 Bathroom, Land on 29.49 Acres

NONE, Brooks, Alberta

Prime 29.49 Acre Development Opportunity in Brooks

Seize this exceptional opportunity to develop an 29.49 acre parcel of land, strategically located on the south side of Highway 1 in the vibrant City of Brooks. Boasting Direct Control (DC) zoning, this property offers unparalleled flexibility, allowing for a wide variety of residential and commercial uses at the discretion of the City of Brooks. Whether you envision a thriving mixed use community, commercial hub, or diverse residential development, this parcel is poised to accommodate your vision.

Ideally situated near key amenities, including the Francophone School École Le Ruisseau, Medicine Hat College (Brooks Campus), and the established Meadowbrook residential neighborhood, this property is primed for growth. With its close proximity to Highway 1, it offers excellent visibility and accessibility, making it an attractive option for developers and investors.