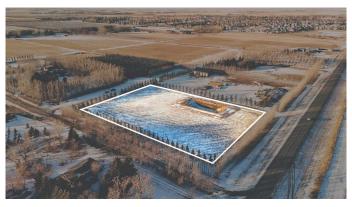

#### \$499,900

0 Bedroom, 0.00 Bathroom, Land on 3.24 Acres

NONE, Coaldale, Alberta

Here's your chance to own 3.24 acres in Coaldale! This vacant lot is 472 feet by 299 feet and fully serviced to the property line â€" except sewer. Located within town of Coaldale limits, this home is perfect for those looking to build their dream home near town.