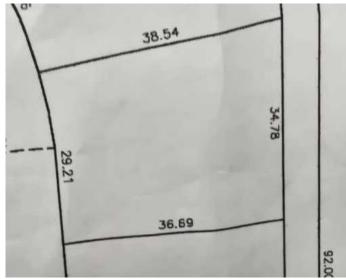

### \$15,000

0 Bedroom, 0.00 Bathroom, Land on 0.29 Acres

Lougheed, Lougheed, Alberta

Build your dream home in the quiet Village of Lougheed on this lot. Easy access to Wainwright or Camrose. Enjoy the peaceful community while still having all the amenities close by. No building timeline commitment

## **Essential Information**

MLS® # A2186914 Price \$15,000

Bathrooms 0.00
Acres 0.29
Type Land

Sub-Type Residential Land

Status Active