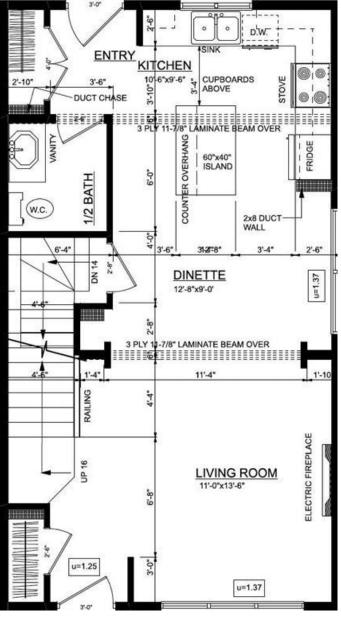

#### \$429,900

3 Bedroom, 3.00 Bathroom, 1,400 sqft Residential on 0.12 Acres

Crystal Landing, Grande Prairie, Alberta

Introducing an exciting opportunity to build your dream home in the sought-after Crystal Landing neighborhood! This soon-to-be-built two-story home offers you the chance to select your own finishes and personalize the space to suit your style. With a planned layout that includes an open-concept main floor, a spacious kitchen with ample storage and counter space, and a welcoming foyer, this home is designed for both comfort and functionality. Upstairs, the plan features three bedrooms, including a grand primary suite with a walk-in closet and private ensuite, as well as a conveniently located laundry area. You'II also have the flexibility to design the unfinished basement and the option to add a detached double garage. This is your opportunity to create a home that fits your vision from the very start. Contact us today to learn more and start the journey toward building your perfect home!

#### Interior

| Interior Features | Kitchen Island, No Animal Home, No Smoking Home, Open Floorplan, Quartz Counters |
|-------------------|----------------------------------------------------------------------------------|
| Appliances        | Microwave Hood Fan                                                               |
| Heating           | Forced Air, Natural Gas                                                          |
| Cooling           | None                                                                             |
| Fireplace         | Yes                                                                              |
| # of Fireplaces   | 1                                                                                |
| Fireplaces        | Electric                                                                         |
| Basement          | None                                                                             |
| Exterior          |                                                                                  |
| Exterior Features | Other                                                                            |
| Lat Description   | Rock Vord City Lot                                                               |