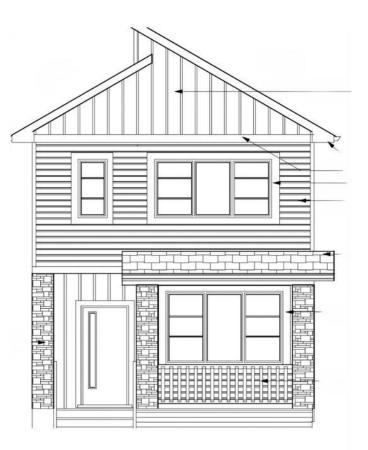

#### \$429,900

3 Bedroom, 3.00 Bathroom, 1,400 sqft Residential on 0.12 Acres

Crystal Landing, Grande Prairie, Alberta

Introducing an exciting opportunity to build your dream home in the sought-after Crystal Landing neighborhood! This soon-to-be-built two-story home offers you the chance to select your own finishes and personalize the space to suit your style. With a planned layout that includes an open-concept main floor, a spacious kitchen with ample storage and counter space, and a welcoming foyer, this home is designed for both comfort and functionality. Upstairs, the plan features three bedrooms, including a grand primary suite with a walk-in closet and private ensuite, as well as a conveniently located laundry area. You'II also have the flexibility to design the unfinished basement and the option to add a detached double garage. This is your opportunity to create a home that fits your vision from the very start. Contact us today to learn more and start the journey toward building your perfect home!

#### **Essential Information**

| MLS® #         | A2187209  |
|----------------|-----------|
| Price          | \$429,900 |
| Bedrooms       | 3         |
| Bathrooms      | 3.00      |
| Full Baths     | 2         |
| Half Baths     | 1         |
| Square Footage | 1,400     |

| Acres      | 0.12        |
|------------|-------------|
| Year Built | 2025        |
| Туре       | Residential |
| Sub-Type   | Detached    |
| Style      | 2 Storey    |
| Status     | Active      |

| Lot Description | Back Yard, City Lot    |
|-----------------|------------------------|
| Roof            | Asphalt Shingle        |
| Construction    | Concrete, Vinyl Siding |
| Foundation      | Poured Concrete        |