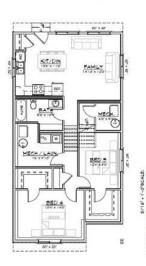

### \$424,500

3 Bedroom, 2.00 Bathroom, 1,147 sqft Residential on 0.11 Acres

Crystal Landing, Grande Prairie, Alberta

Welcome to this brand-new under-construction home in the sought-after Crystal Landing neighborhood! This stunning 4-Split Level home is designed to reflect your unique style, featuring an open-concept main floor with a spacious kitchen boasting luxurious quartz countertops, abundant storage, and seamless flow. The planned layout includes three bedrooms, two bathrooms, and a conveniently located laundry area for everyday ease. The primary suite offers a private retreat with a walk-in closet and elegant ensuite. With an unfinished basement providing endless possibilities and the option to add a detached double garage, this home is as versatile as it is beautiful. Contact us today to make this dream home yours!

#### **Essential Information**

MLS® # A2187311 Price \$424,500

Bedrooms 3

Bathrooms 2.00

Full Baths 2

Square Footage 1,147

Acres 0.11

Year Built 2025