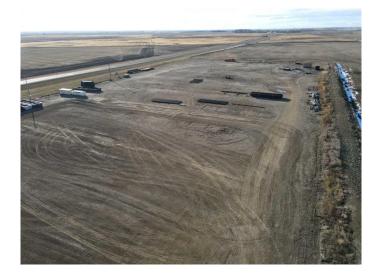

#### \$1,100,000

0 Bedroom, 0.00 Bathroom, Land on 8.99 Acres

NONE, Beiseker, Alberta

This prime 9 acre parcel of industrial land with VISIBILITY AND ACCESS ON PAVEMENT from Highways #9 is located in Beiseker. This is an excellent location near Calgary city limits with paved road access. This lot is partially fenced with gravel base and is ideally located for heavy equipment use or storage.