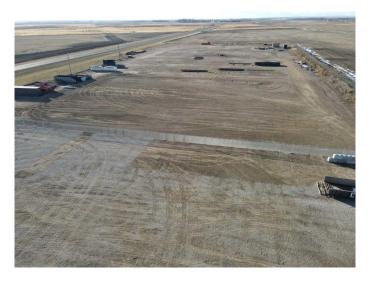

#### \$1,100,000

0 Bedroom, 0.00 Bathroom, Land on 8.99 Acres

NONE, Beiseker, Alberta

This prime 9 acre parcel of industrial land with VISIBILITY AND ACCESS ON PAVEMENT from Highways #9 is located in Beiseker. This is an excellent location near Calgary city limits with paved road access. This lot is partially fenced with gravel base and is ideally located for heavy equipment use or storage.