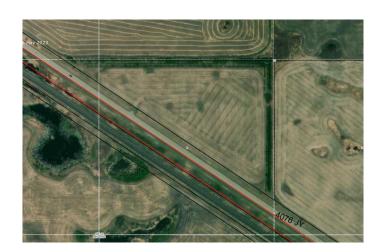

#### \$249,000

0 Bedroom, 0.00 Bathroom, Land on 19.44 Acres

NONE, Rural Wainwright No. 61, M.D. of, Alberta

This parcel is situated immediately adjacent to Highway 14, approximately 2 miles west of Wainwright on the North side of the highway. It features a mature shelterbelt along the North and East boundaries, enhancing it's overall appeal for both residential and commercial purposes.