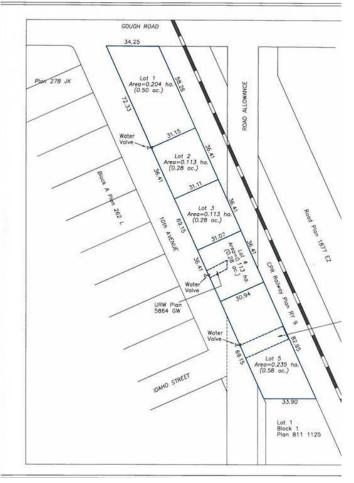

#### \$300,000

0 Bedroom, 0.00 Bathroom, Land on 0.28 Acres

NONE, Carstairs, Alberta

Excellent location .28-acre commercial lot. Located in high traffic area. Great retail and office opportunities. Services are to the property line