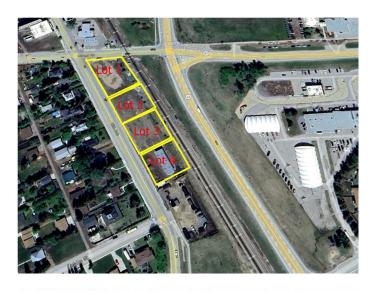

#### \$300,000

0 Bedroom, 0.00 Bathroom, Land on 0.28 Acres

NONE, Carstairs, Alberta

Excellent location .28-acre commercial lot. Located in high traffic area. Great retail and office opportunities. Services are to the property line