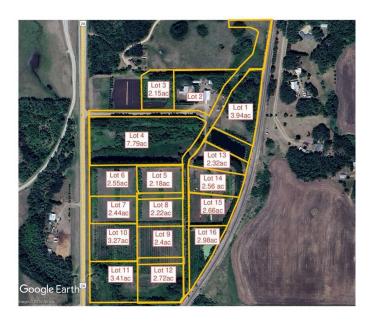

#### \$168,000

0 Bedroom, 0.00 Bathroom, Land on 2.18 Acres

N/A, Rural Ponoka County, Alberta

2.18 acres in the new subdivision of McCarty Acres (lot #5)! This could be the opportunity you've been waiting for, one of 15 available acreages ranging between 2.15 and 7.78 acres with a great location close to Ponoka, hwy 2A, QE2 and all the superb conveniences that central Alberta has to offer. McCarty Acres has a satisfying mix of treed and open space that will accommodate your plans for your dream acreage whether it's a modest , elaborate home or maybe even that Barndominium or Shouse you've thought about. GST is included in purchase price.