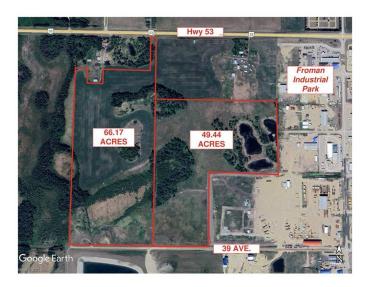

#### \$555,000

0 Bedroom, 0.00 Bathroom, Land on 49.44 Acres

NONE, Ponoka, Alberta

Development property within town of Ponoka limits. 49.44 acres with ideal central Alberta location on the west side of Ponoka with high traffic exposure off highway 53 and only a minute from the QE2 highway. UR zoning may accommodate multiple development possibilities such as highway commercial, light industrial, heavy industrial, residential acreage etc. This land can be purchased with an additional 66.17 acres (MLS # A2188775).

#### **Additional Information**

Date Listed January 17th, 2025

Days on Market 194 Zoning UR