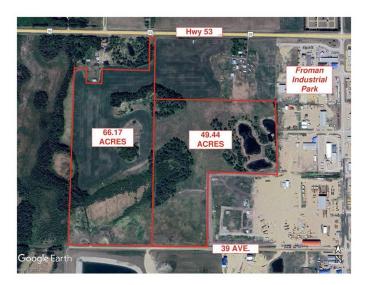

#### \$1,090,000

0 Bedroom, 0.00 Bathroom, Land on 115.61 Acres

NONE, Ponoka, Alberta

Development property with total of 115.61 acres within town of Ponoka limits. The land is divided in 2 titles and can be purchased as one complete package or separately. Ideal central Alberta location on the west side of Ponoka with high traffic exposure off highway 53 and only a minute from the QE2 highway. This property will accommodate multiple development possibilities, current zoning is UR and can be changed to suit development needs such as highway commercial, light industrial, heavy industrial, residential acreage etc. The individual land parcels consist of 66.17 with potential Highway 53 access, (MLS #A2188775) and 49.44 acres(MLS #A2188777).