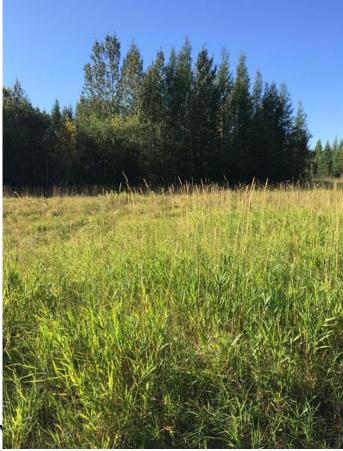

# \$194,900

0 Bedroom, 0.00 Bathroom, Land on 2.74 Acres

The Ranch, Rural Grande Prairie No. 1, County of, Alberta

Are you looking for the perfect land to build your dream home? This acreage in The Ranch is just right! 2.74 acres with a nice mix of mature trees and open area thatâ€<sup>™</sup>s ready for your new build. This subdivision is located just 5km south of the City, has utilities to the property line, including City water, and is close to Wapiti Nordic Ski Trails, Nite Hawk Ski Hill and a short drive from the Dunes Golf and Country Club. Thereâ€<sup>™</sup>s pavement to the subdivision and youâ€<sup>™</sup>II love the beautiful drive home! GST is applicable.

## Exterior

| Lot Description Level, Meadow, Many Tree | Lot Description | Level, Meadow, Many Trees |
|------------------------------------------|-----------------|---------------------------|
|------------------------------------------|-----------------|---------------------------|