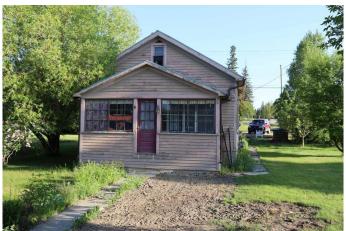

# \$240,000 - 4702 4 Avenue, Edson

MLS® #A2189703

## \$240,000

2 Bedroom, 1.00 Bathroom, 1,096 sqft Residential on 0.32 Acres

NONE, Edson, Alberta

Double corner lot with Highway 16 west exposure. Currently rented. Great investment property. Property ideal development for duplex, home business, multi unit dwelling, and home day care. Lot 10 has an older home that has been well maintained over its life. Lot 9 has room for a big garden.

#### **Exterior**

Exterior Features None

Lot Description Back Yard, Front Yard, Garden, Landscaped, Lawn, Rectangular Lot,

Back Lane, City Lot, Corner Lot

Roof Asphalt Shingle, Metal

Construction Wood Frame, Wood Siding