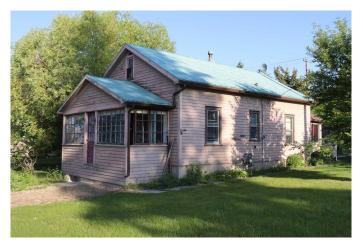

# \$240,000 - 4702 4 Avenue, Edson

MLS® #A2189703

## \$240,000

2 Bedroom, 1.00 Bathroom, 1,096 sqft Residential on 0.32 Acres

NONE, Edson, Alberta

Double corner lot with Highway 16 west exposure. Currently rented. Great investment property. Property ideal development for duplex, home business, multi unit dwelling, and home day care. Lot 10 has an older home that has been well maintained over its life. Lot 9 has room for a big garden.

Built in 1938

#### **Exterior**

Exterior Features None

Lot Description Back Yard, Front Yard, Garden, Landscaped, Lawn, Rectangular Lot,

Back Lane, City Lot, Corner Lot

Roof Asphalt Shingle, Metal

Construction Wood Frame, Wood Siding