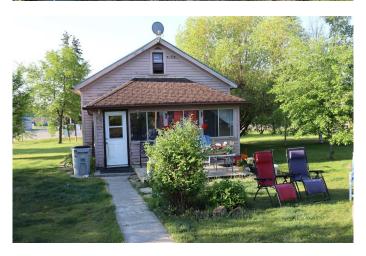

# \$240,000 - 4702 4 Avenue, Edson

MLS® #A2189703

## \$240,000

2 Bedroom, 1.00 Bathroom, 1,096 sqft Residential on 0.32 Acres

NONE, Edson, Alberta

Double corner lot with Highway 16 west exposure. Currently rented. Great investment property. Property ideal development for duplex, home business, multi unit dwelling, and home day care. Lot 10 has an older home that has been well maintained over its life. Lot 9 has room for a big garden.

#### **Exterior**

Exterior Features None

Lot Description Back Yard, Front Yard, Garden, Landscaped, Lawn, Rectangular Lot,

Back Lane, City Lot, Corner Lot

Roof Asphalt Shingle, Metal

Construction Wood Frame, Wood Siding