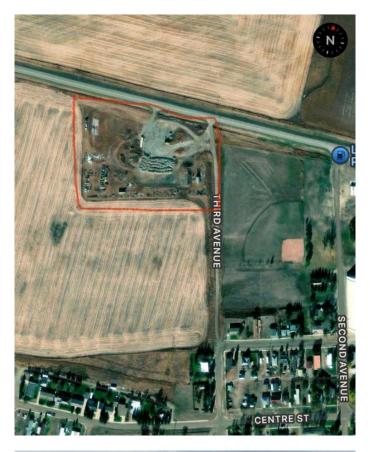

### \$72,000

0 Bedroom, 0.00 Bathroom, Land on 4.90 Acres

NONE, Lomond, Alberta

Embrace the charm of small town living with this exclusive opportunity located in the out skirts of Lomond. This 4.9 acre vacant lot awaits your vision to build your dream home. Lomond offers a lifestyle with stunning natural beauty including the nearby Little Bow Provincial Park and McGregor Lake. The close-knit community fosters a sense of belonging where the slower pace of life allows for a peaceful living experience. Residents enjoy the convenience of essential services including a kindergarten to grade 12 school, a library, a newly built rink, a grocery and hardware store, as well as a restaurant that's been recently renovated. A broader range of amenities nearby towns or cities may be accessed such as a hospital in Vulcan approximately 30 minutes away and everything else offered in the City of Lethbridge only 1 hour away. It's important to note that the appeal of living in Lomond often lies in its simplicity and the opportunity to experience a more tranquil life. Seize this chance to create your haven in Lomond. Call your favorite REALTOR® today for more information!

### **Community Information**

Address 238 3 Avenue

Subdivision NONE

City Lomond

County Vulcan County

Province Alberta

Postal Code T0L 1G0