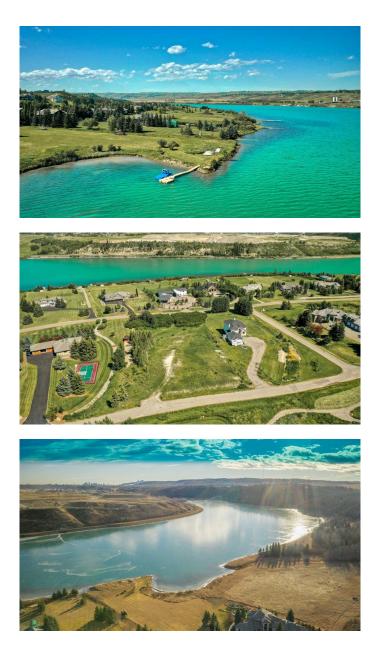

#### \$1,199,999

0 Bedroom, 0.00 Bathroom, Land on 2.10 Acres

Springbank, Rural Rocky View County, Alberta

NEW PRICE! Here's your chance to own over TWO ACRES in the highly sought-after Emerald Bay area, with exclusive boat access to the reservoir. This is one of the last remaining VACANT LOTS in the region, offering an incredible opportunity to build your DREAM HOME with breathtaking views that are truly one of a kind. With a private boat launch at your fingertips, this lot stands out as one of the most unique in all of Alberta. Itâ€<sup>™</sup>s ready for development, with water and sewage co-op connections already in place, plus all the essential utilities available. The sweeping views of the river and valley create a sense of privacy and seclusion, yet you're only 20-30 minutes from downtown. Whether you're teeing off at Springbank Links Golf Course, enjoying a day on the water with family and friends, or grabbing a bite downtown, this location offers the perfect balance of convenience and lifestyle. Imagine summers filled with wake surfing and water skiing after work, ice fishing in the winter, or simply unwinding in this peaceful and beautiful community. Come take a look at this incredible spot and picture the endless possibilities waiting for you!