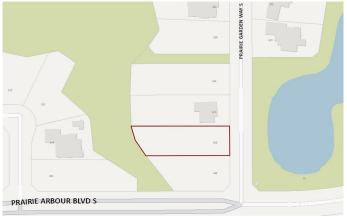

## \$349,000

0 Bedroom, 0.00 Bathroom, Land on 0.37 Acres

Arbour Ridge, Lethbridge, Alberta

Welcome to Prairie Arbour Estates! This community is the premier destination for estate living in south Lethbridge and serves as the benchmark for upscale developments in southern Alberta. Prairie Arbour Estates boasts unrivaled views of Sixmile Coulee and easy access to walking trails and the spectacular Prairie Arbour Park. This 0.37 acre lot sits across from the beautiful park and pond area and has early morning sunrise views from the front and sunset views at the rear. Pond view lots are in limited quantity and lots of this depth and size are even more limited. Comparative market value for a lot of this size and location makes this property a tremendously valuable investment.

## **Essential Information**

MLS® # A2190250

Price \$349,000

Bathrooms 0.00

Acres 0.37

Type Land

Sub-Type Residential Land

Status Active

### **Exterior**

Lot Description Backs on to Park/Green Space, Near Shopping Center, No Neighbours

Behind, Street Lighting, Views