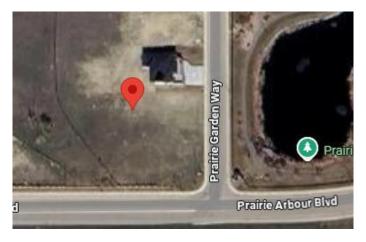

# \$349,000 - 306 Prairie Garden Way S, Lethbridge

MLS® #A2190250

## \$349,000

0 Bedroom, 0.00 Bathroom, Land on 0.37 Acres

Arbour Ridge, Lethbridge, Alberta

Welcome to Prairie Arbour Estates! This community is the premier destination for estate living in south Lethbridge and serves as the benchmark for upscale developments in southern Alberta. Prairie Arbour Estates boasts unrivaled views of Sixmile Coulee and easy access to walking trails and the spectacular Prairie Arbour Park. This 0.37 acre lot sits across from the beautiful park and pond area and has early morning sunrise views from the front and sunset views at the rear. Pond view lots are in limited quantity and lots of this depth and size are even more limited. Comparative market value for a lot of this size and location makes this property a tremendously valuable investment.

# **Community Information**

Address 306 Prairie Garden Way S

Subdivision Arbour Ridge City Lethbridge

County Lethbridge
Province Alberta

Postal Code

T1K 5W3