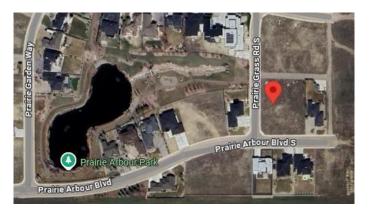

# \$329,000 - 101 Prairie Arbour Boulevard S, Lethbridge

MLS® #A2190268

#### \$329,000

0 Bedroom, 0.00 Bathroom, Land on 0.41 Acres

Arbour Ridge, Lethbridge, Alberta

Welcome to Prairie Arbour Estates! This community is the premier destination for estate living in south Lethbridge and serves as the benchmark for upscale developments in southern Alberta. Prairie Arbour Estates boasts unrivaled views of Sixmile Coulee and easy access to walking trails and the spectacular Prairie Arbour Park. This 0.41 acre lot sits on a quiet corner with a rear pathway and quick access across the street to the community park and playground. Comparative market value for a lot of this size and location makes this property a tremendously valuable investment.

# **Community Information**

| Address     | 101 Prairie Arbour Boulevard S |
|-------------|--------------------------------|
| Subdivision | Arbour Ridge                   |
| City        | Lethbridge                     |
| County      | Lethbridge                     |
| Province    | Alberta                        |
|             |                                |