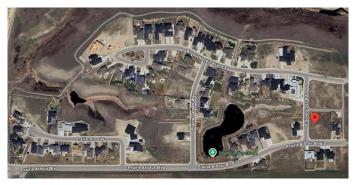

#### \$329,000

0 Bedroom, 0.00 Bathroom, Land on 0.41 Acres

Arbour Ridge, Lethbridge, Alberta

Welcome to Prairie Arbour Estates! This community is the premier destination for estate living in south Lethbridge and serves as the benchmark for upscale developments in southern Alberta. Prairie Arbour Estates boasts unrivaled views of Sixmile Coulee and easy access to walking trails and the spectacular Prairie Arbour Park. This 0.41 acre lot sits on a quiet corner with a rear pathway and quick access across the street to the community park and playground. Comparative market value for a lot of this size and location makes this property a tremendously valuable investment.

### Exterior

Lot Description Near Shopping Center, Street Lighting, Corner Lot, Level