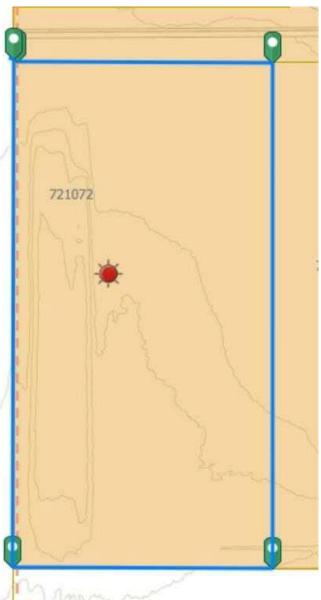

# \$799,900 - 721072 Range Road 53, Rural Grande Prairie No. 1, County of

MLS® #A2190497

# **Community Information**

| Address     | 721072 Range Road 53          |
|-------------|-------------------------------|
| Subdivision | Crossroads South              |
| City        | Rural Grande Prairie No. 1, C |
| County      | Grande Prairie No. 1, County  |
| Province    | Alberta                       |
| Postal Code | T8X0N5                        |