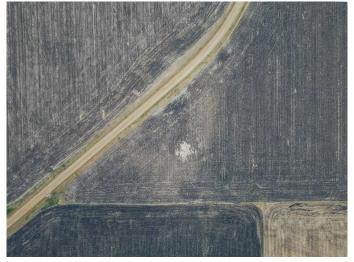

### \$260,000

0 Bedroom, 0.00 Bathroom, Land on 8.38 Acres

NONE, Rural Mountain View County, Alberta

Perfect opportunity to build your dream acreage on this 8.38-acre parcel, ideally located just minutes east of Olds. With ample space to design your ideal country retreat, this property offers endless possibilities for future development. The natural drainage on-site presents the potential for a stunning seasonal pond with thoughtful landscaping, creating a picturesque and tranquil setting. The property offers quick access to both Calgary and Red Deer, ensuring easy commuting. Additionally, the County of Mountain View has expressed openness to rezoning for commercial or industrial use, making this an attractive investment for those looking to explore business opportunities. Whether you're envisioning a private rural escape or considering future commercial potential, this versatile property is ready for your vision. Don't miss out on this rare opportunity!