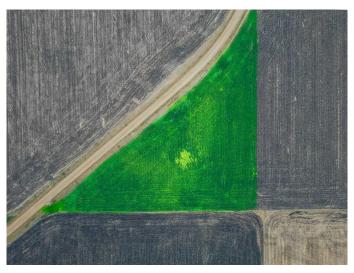

### \$260,000

0 Bedroom, 0.00 Bathroom, Land on 8.38 Acres

NONE, Rural Mountain View County, Alberta

Perfect opportunity to build your dream acreage on this 8.38-acre parcel, ideally located just minutes east of Olds. With ample space to design your ideal country retreat, this property offers endless possibilities for future development. The natural drainage on-site presents the potential for a stunning seasonal pond with thoughtful landscaping, creating a picturesque and tranquil setting. The property offers quick access to both Calgary and Red Deer, ensuring easy commuting. Additionally, the County of Mountain View has expressed openness to rezoning for commercial or industrial use, making this an attractive investment for those looking to explore business opportunities. Whether you're envisioning a private rural escape or considering future commercial potential, this versatile property is ready for your vision. Don't miss out on this rare opportunity!

# **Community Information**

Address Nw-36-32-01-w5

Subdivision NONE

City Rural Mountain View County

County Mountain View County

Province Alberta

Postal Code T4H1P5