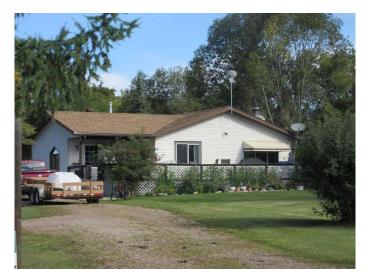

#### \$279,500

2 Bedroom, 1.00 Bathroom, 1,270 sqft Residential on 0.80 Acres

Missawawi Lake Estate, Lac La Biche County, Alberta

Nestled in Missawawi Estates Phase 2, this 1,270 sq. ft. home sits on a 0.8-acre lot, offering a peaceful retreat just over 10 minutes from Lac La Biche. Built in 1988, this home features a cozy woodstove, large entrance / sitting room, large master bedroom, upgrades including a new high efficiency furnace, new tankless hot water on demand and a two-door detached garage, making it a great fit for those looking to downsize or enjoy quiet living close to town. You'll love the large yard with garden and mature trees for added privacy and giving you the feeling of being in your own private park. With no basement, this home provides convenient, low-maintenance living in a peaceful subdivision.

Built in 1988

Type Residential

Sub-Type Detached

Style Acreage with Residence, Bungalow

Status Active

#### **Exterior**

Exterior Features Storage

Lot Description Back Yard, Level, Irregular Lot, Lawn, Many Trees

Roof Asphalt Shingle

Construction Composite Siding

Foundation Piling(s)