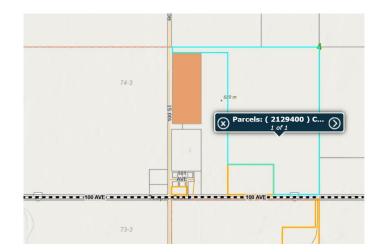

#### **Community Information**

| Address     | Sw-4-74 -3-w6                   |
|-------------|---------------------------------|
| Subdivision | NONE                            |
| City        | Teepee Creek                    |
| County      | Grande Prairie No. 1, County of |
| Province    | Alberta                         |
| Postal Code | T0H3C0                          |
|             |                                 |