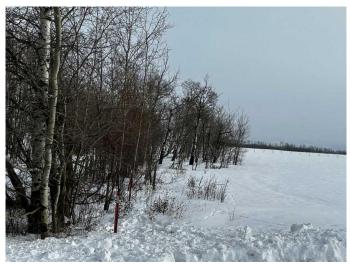

#### \$300,000

0 Bedroom, 0.00 Bathroom, Land on 14.85 Acres

NONE, Teepee Creek, Alberta

Great Opportunity to purchase this 14.85 acre parcel of land in the Hamlet of Teepee Creek, North of the School, Which accommodates pre-k to Grade 8. This Hamlet has a great 4-H club, riding arena, Ice skating rink, rodeo grounds, a new fire hall and a small convenience store. This community has many activities for the kids and adults. Gas and Power run west and north of the property. Water and Sewer may be available with an application. With the County of Grande Prairie. Any development is subject for approval with The County of Grande Prairie.