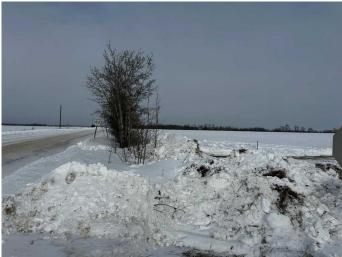

#### \$300,000

0 Bedroom, 0.00 Bathroom, Land on 14.85 Acres

NONE, Teepee Creek, Alberta

Great Opportunity to purchase this 14.85 acre parcel of land in the Hamlet of Teepee Creek, North of the School, Which accommodates pre-k to Grade 8. This Hamlet has a great 4-H club, riding arena, Ice skating rink, rodeo grounds, a new fire hall and a small convenience store. This community has many activities for the kids and adults. Gas and Power run west and north of the property. Water and Sewer may be available with an application. With the County of Grande Prairie. Any development is subject for approval with The County of Grande Prairie.