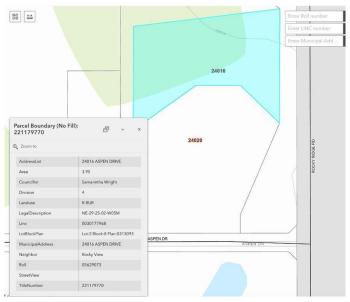

## \$750,000

0 Bedroom, 0.00 Bathroom, Land on 3.95 Acres

NONE, Rural Rocky View County, Alberta

LOT 2 is the lot that is being offered for sale. Take advantage of one the very few 4 acre lots available in Bearspaw, just steps from the City Limits. This private lot is FULLY SERVICED, treed and is BEAUTIFUL. Easy access to everything. Shopping, YMCA, everything you'd need. No architectural controls in place. Build what you want, when you want. Don't wait too long, this opportunity will not last. The main road in will be paved once the construction has been completed on the homes.Call with any question!

## **Community Information**

Address 24016 Aspen Drive

Subdivision NONE

City Rural Rocky View County

County Rocky View County

Province Alberta
Postal Code T3R 1A5

## **Additional Information**

Date Listed January 29th, 2025

Days on Market 92

Zoning R-RUR