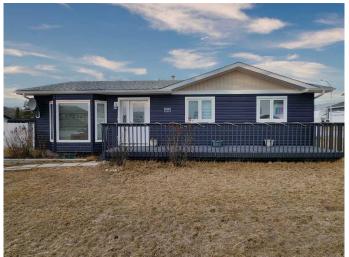

## \$219,900

3 Bedroom, 2.00 Bathroom, 1,134 sqft Residential on 0.21 Acres

NONE, Grande Cache, Alberta

This 3-bedroom, 2-bathroom bungalow sits on a desirable corner lot with newer siding and a recently updated roof, so the big-ticket exterior upgrades are already done. Inside, the layout is functional and easy to maintain, featuring a primary bedroom with a private 3-piece ensuite, two additional bedrooms that work well for kids, guests, or an office, and a brand-new range and washer. The kitchen offers plenty of counter space, and the dining room opens onto the deckâ€"great for summer entertaining. The living room enjoys morning sun through the front window, while the backyard gets afternoon and evening sun. Outside, the spacious yard is ready to enjoy with a large deck, a greenhouse, a shed, a brand-new playground set, and a dog run.

#### **Exterior**

Exterior Features Dog Run, Fire Pit

Lot Description Back Yard, Corner Lot, Dog Run Fenced In, Front Yard, Lawn,

Landscaped

Roof Asphalt Shingle

Construction Vinyl Siding, Wood Frame

Foundation Slab