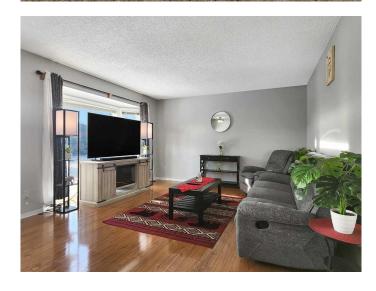

## \$219,900

3 Bedroom, 2.00 Bathroom, 1,134 sqft Residential on 0.21 Acres

NONE, Grande Cache, Alberta

This 3-bedroom, 2-bathroom bungalow sits on a desirable corner lot with newer siding and a recently updated roof, so the big-ticket exterior upgrades are already done. Inside, the layout is functional and easy to maintain, featuring a primary bedroom with a private 3-piece ensuite, two additional bedrooms that work well for kids, guests, or an office, and a brand-new range and washer. The kitchen offers plenty of counter space, and the dining room opens onto the deckâ€"great for summer entertaining. The living room enjoys morning sun through the front window, while the backyard gets afternoon and evening sun. Outside, the spacious yard is ready to enjoy with a large deck, a greenhouse, a shed, a brand-new playground set, and a dog run.

#### Interior

Interior Features See Remarks

Appliances Dishwasher, Electric Range, Refrigerator, Washer/Dryer

Heating Standard

Cooling None
Has Basement Yes

Basement Crawl Space, None