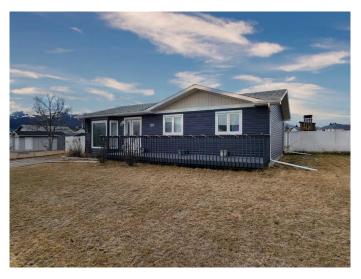

## \$219,900

3 Bedroom, 2.00 Bathroom, 1,134 sqft Residential on 0.21 Acres

NONE, Grande Cache, Alberta

This 3-bedroom, 2-bathroom bungalow sits on a desirable corner lot with newer siding and a recently updated roof, so the big-ticket exterior upgrades are already done. Inside, the layout is functional and easy to maintain, featuring a primary bedroom with a private 3-piece ensuite, two additional bedrooms that work well for kids, guests, or an office, and a brand-new range and washer. The kitchen offers plenty of counter space, and the dining room opens onto the deckâ€"great for summer entertaining. The living room enjoys morning sun through the front window, while the backyard gets afternoon and evening sun. Outside, the spacious yard is ready to enjoy with a large deck, a greenhouse, a shed, a brand-new playground set, and a dog run.

#### **Exterior**

Exterior Features Dog Run, Fire Pit

Lot Description Back Yard, Corner Lot, Dog Run Fenced In, Front Yard, Lawn,

Landscaped

Roof Asphalt Shingle

Construction Vinyl Siding, Wood Frame

Foundation Slab