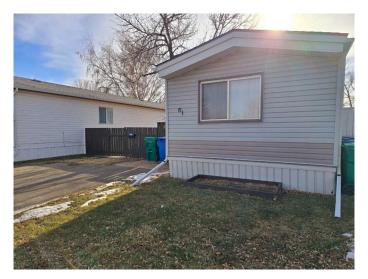

# \$164,000

3 Bedroom, 2.00 Bathroom, 856 sqft Mobile on 0.00 Acres

Redwood, Lethbridge, Alberta

This warm and welcoming property in Parkview Estates is home to three bedrooms, two full bathrooms, a lovely eating island, plenty of storage, double car parking, and a large deck. Updates include new shingles in 2020, hot water tank in 2016, flooring, paint, and some contemporary kitchen and bathroom features. Bright and functional, one will immediately appreciate the bright, open living area, the large yard, convenient hallway laundry, and storage within the two sheds. Located close to Henderson Lake, shopping, parks, restaurants. Be sure and put this little gem on your list of properties to have a look at. You will not be disappointed!