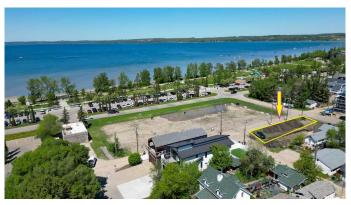

### \$329,900

0 Bedroom, 0.00 Bathroom, Land on 0.09 Acres

Cottage Area, Sylvan Lake, Alberta

WOW...don't miss this opportunity to build your dream home/cottage just steps from the lake on this 30 x 125 ft. lot. Cottage district lots have become increasing rare, now is the time to build! This unbeatable location is just off Lakeshore drive near the park, and steps to the lake. You'll love watching the all action and enjoying the sunsets from your deck. With close proximity to restaurants, shopping, the marina, boardwalk-you'll be able to truly enjoy the Sylvan Lake lifestyle. Sylvan has become a 4 seasons destination with countless activities going on all year long. Lot has been subdivided, graded, serviced to property line, and is ready to build on. The side laneway will be paved. No restrictions on time to build, so you can hold it until YOU are ready.