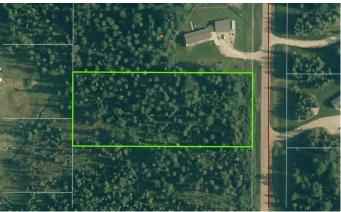

## \$62,000

0 Bedroom, 0.00 Bathroom, Land on 2.55 Acres

NONE, Rural Woodlands County, Alberta

A treed lot of 2.55 acres. Only a short drive east of Whitecourt, there is access to hundreds of miles of recreational land to walk, quad, or snowmobile from this land. Set up your acreage, the right way! There is no time limit for building in this subdivision. Zoning is country residential restricted, open to manufactured and construction homes. One of the best-priced lots to be offered at this price.

## **Community Information**

| Address     | 20, 112051 Township Road 591 |
|-------------|------------------------------|
| Subdivision | NONE                         |
| City        | Rural Woodlands County       |
| County      | Woodlands County             |
| Province    | Alberta                      |
| Postal Code | T7S 1N3                      |

#### Exterior

Lot Description Brush, Corners Marked, Native Plants, Rectangular Lot, Wooded