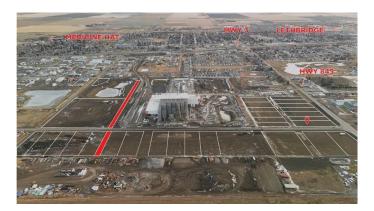

#### \$420,690

0 Bedroom, 0.00 Bathroom, Land on 1.11 Acres

NONE, Coaldale, Alberta

Position your business for success with this 1.11 (+/-) acre Highway Commercial-zoned lot, located within Coaldale's expanding industrial corridor. Situated in the 845 Development Industrial Subdivision, this prime commercial opportunity offers flexible lot sizes ranging from 1 to 8 acres, providing scalable solutions for a variety of commercial and industrial operations.

The development features direct access from Highway 845, a highly traveled route in the area that connects to Alberta Highway 3 which is a major transportation passageway for logistics, material transport, and industrial supply chains. This strategic location enhances connectivity and accessibility for businesses requiring efficient transportation solutions.