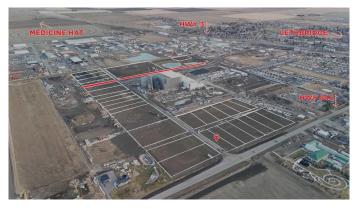

#### \$420,690

0 Bedroom, 0.00 Bathroom, Land on 1.11 Acres

NONE, Coaldale, Alberta

Position your business for success with this 1.11 (+/-) acre Highway Commercial-zoned lot, located within Coaldale's expanding industrial corridor. Situated in the 845 Development Industrial Subdivision, this prime commercial opportunity offers flexible lot sizes ranging from 1 to 8 acres, providing scalable solutions for a variety of commercial and industrial operations.

The development features direct access from Highway 845, a highly traveled route in the area that connects to Alberta Highway 3 which is a major transportation passageway for logistics, material transport, and industrial supply chains. This strategic location enhances connectivity and accessibility for businesses requiring efficient transportation solutions.