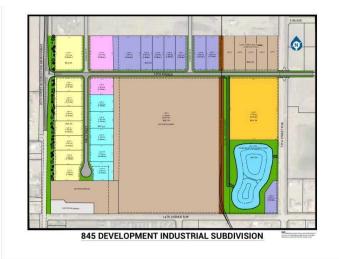

#### \$420,690

0 Bedroom, 0.00 Bathroom, Land on 1.11 Acres

NONE, Coaldale, Alberta

Position your business for success with this 1.11 (+/-) acre Highway Commercial-zoned lot, located within Coaldale's expanding industrial corridor. Situated in the 845 Development Industrial Subdivision, this prime commercial opportunity offers flexible lot sizes ranging from 1 to 8 acres, providing scalable solutions for a variety of commercial and industrial operations.

### **Additional Information**

| Date Listed    | February 3rd, 2025     |
|----------------|------------------------|
| Days on Market | 198                    |
| Zoning         | C-2 Highway Commercial |