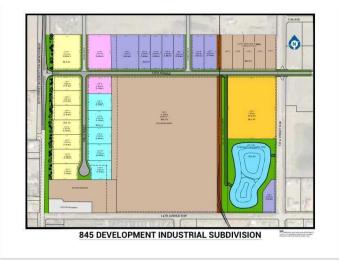

#### \$428,270

0 Bedroom, 0.00 Bathroom, Land on 1.13 Acres

NONE, Coaldale, Alberta

Position your business for success with this 1.13 (+/-) acre Highway Commercial-zoned lot, located within Coaldale's expanding industrial corridor. Situated in the 845 Development Industrial Subdivision, this prime commercial opportunity offers flexible lot sizes ranging from 1 to 8 acres, providing scalable solutions for a variety of commercial and industrial operations.

## **Additional Information**

| Date Listed    | February 3rd, 2025     |
|----------------|------------------------|
| Days on Market | 198                    |
| Zoning         | C-2 Highway Commercial |