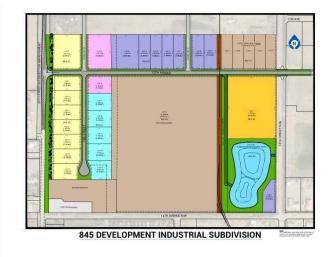

#### \$428,270

0 Bedroom, 0.00 Bathroom, Land on 1.13 Acres

NONE, Coaldale, Alberta

Position your business for success with this 1.13 (+/-) acre Highway Commercial-zoned lot, located within Coaldale's expanding industrial corridor. Situated in the 845 Development Industrial Subdivision, this prime commercial opportunity offers flexible lot sizes ranging from 1 to 8 acres, providing scalable solutions for a variety of commercial and industrial operations.

## **Additional Information**

| Date Listed    | February 3rd, 2025     |
|----------------|------------------------|
| Days on Market | 198                    |
| Zoning         | C-2 Highway Commercial |