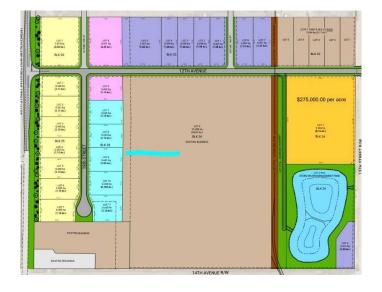

## \$428,270

0 Bedroom, 0.00 Bathroom, Land on 1.13 Acres

NONE, Coaldale, Alberta

Position your business for success with this 1.13 (+/-) acre Highway Commercial-zoned lot, located within Coaldale's expanding industrial corridor. Situated in the 845 Development Industrial Subdivision, this prime commercial opportunity offers flexible lot sizes ranging from 1 to 8 acres, providing scalable solutions for a variety of commercial and industrial operations.

### **Essential Information**

MLS® # A2191967 Price \$428,270

Bathrooms 0.00
Acres 1.13
Type Land

Sub-Type Commercial Land

Status Active

#### **Additional Information**

Date Listed February 3rd, 2025

Days on Market 198

Zoning C-2 Highway Commercial