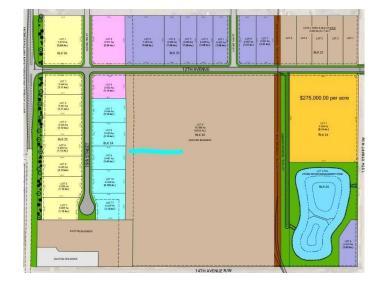

## \$807,750

0 Bedroom, 0.00 Bathroom, Land on 2.25 Acres

NONE, Coaldale, Alberta

Position your business for success with this 2.25 (+/-) acre Industry -zoned lot, located within Coaldale's expanding industrial corridor. Situated in the 845 Development Industrial Subdivision, this prime commercial opportunity offers flexible lot sizes ranging from 1 to 8 acres, providing scalable solutions for a variety of commercial and industrial operations.

#### **Additional Information**

Date Listed February 3rd, 2025

Days on Market 180

Zoning I-Industry