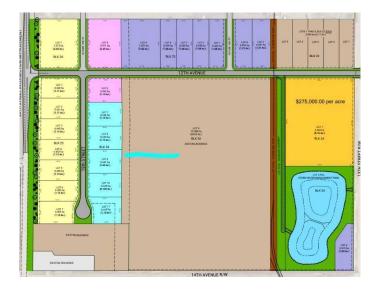

## \$333,720

0 Bedroom, 0.00 Bathroom, Land on 1.08 Acres

NONE, Coaldale, Alberta

Position your business for success with this 1.08 (+/-) acre Industry -zoned lot, located within Coaldale's expanding industrial corridor. Situated in the 845 Development Industrial Subdivision, this prime commercial opportunity offers flexible lot sizes ranging from 1 to 8 acres, providing scalable solutions for a variety of commercial and industrial operations.

#### **Additional Information**

Date Listed February 3rd, 2025

Days on Market 197

Zoning I - Industry