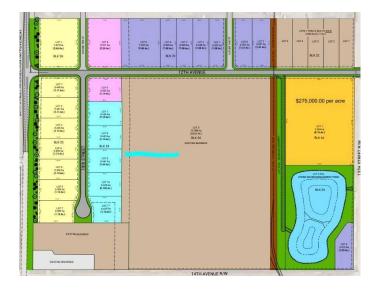

## \$333,720

0 Bedroom, 0.00 Bathroom, Land on 1.08 Acres

NONE, Coaldale, Alberta

Position your business for success with this 1.08 (+/-) acre Industry -zoned lot, located within Coaldale's expanding industrial corridor. Situated in the 845 Development Industrial Subdivision, this prime commercial opportunity offers flexible lot sizes ranging from 1 to 8 acres, providing scalable solutions for a variety of commercial and industrial operations.

#### **Additional Information**

Date Listed February 3rd, 2025

Days on Market 202

Zoning I - Industry