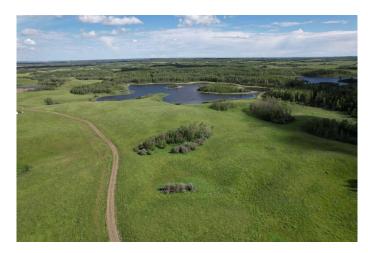

## \$789,000

0 Bedroom, 0.00 Bathroom, Land on 127.66 Acres

NONE, Rural Red Deer County, Alberta

NOW READY FOR IMMEDIATE POSSESSION!! LOOKING TO BUILD or NEEDING GRAZING LAND (ungrazed in 2025)!! Â Hard to find quarter just 14 minutes east of Red Deer & 8 minutes from Pine Lake! The 127..66 +/- acres of mixed topography on this special quarter offer stunning distant horizon views & high build sites overlooking several large water bodies including a dual island water body shared with the Red Deer Fish & Game Association Habitat Land. À Excellent barbed wire cross-fences & perimeter fences surround this pasture quarter currently in tame and native grass with approximately 60 +/- acres being cultivatable. The balance of the acres are knob & kettle type Parkland offering amazing grazing & treed habitat for moose, deer, upland birds, and waterfowl. Upgraded newly paved approach into the property provides easy access off paved highway 816 & extends nearly the full 1/2 mile from the west to the east property lines. Â New water well (50.0 gallons per minute) & EQUS power service installed on this parcel making it easy to service for your dream home & yard site build out. A Surface lease revenue of \$4500 annual. A Land doesn't come much better located and offer the lifestyle, recreation, grazing, and investment opportunity that this one does! Â Just minutes to the CITY & the LAKE!