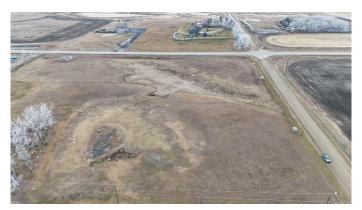

# \$1,399,000 - 284231 Township Road, Rural Rocky View County

MLS® #A2192244

\$1,399,000

0 Bedroom, 0.00 Bathroom, Land on 4.99 Acres

NONE, Rural Rocky View County, Alberta

This piece of land is ideally located just outside of Calgary and comes with the sought after zoning of Business Live Work. This gives you many options for what you can do with this piece of land. Take the opportunity to enjoy living outside of the city while still being close to all the major amenities. A new access road has also just been added to the property.

## **Community Information**

Address 284231 Township Road

Subdivision NONE

City Rural Rocky View County

County Rocky View County

Province Alberta
Postal Code T2M4L5