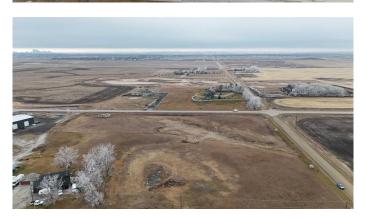

# \$1,399,000 - 284231 Township Road, Rural Rocky View County

MLS® #A2192244

\$1,399,000

0 Bedroom, 0.00 Bathroom, Land on 4.99 Acres

NONE, Rural Rocky View County, Alberta

This piece of land is ideally located just outside of Calgary and comes with the sought after zoning of Business Live Work. This gives you many options for what you can do with this piece of land. Take the opportunity to enjoy living outside of the city while still being close to all the major amenities. A new access road has also just been added to the property.

## **Community Information**

Address 284231 Township Road

Subdivision NONE

City Rural Rocky View County

County Rocky View County

Province Alberta
Postal Code T2M4L5