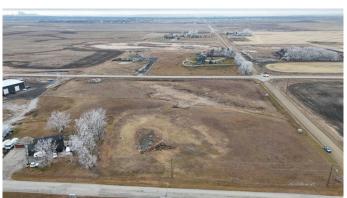

# \$1,399,000 - 284231 Township Road, Rural Rocky View County

MLS® #A2192244

\$1,399,000

0 Bedroom, 0.00 Bathroom, Land on 4.99 Acres

NONE, Rural Rocky View County, Alberta

This piece of land is ideally located just outside of Calgary and comes with the sought after zoning of Business Live Work. This gives you many options for what you can do with this piece of land. Take the opportunity to enjoy living outside of the city while still being close to all the major amenities. A new access road has also just been added to the property.

## **Community Information**

Address 284231 Township Road

Subdivision NONE

City Rural Rocky View County

County Rocky View County

Province Alberta
Postal Code T2M4L5