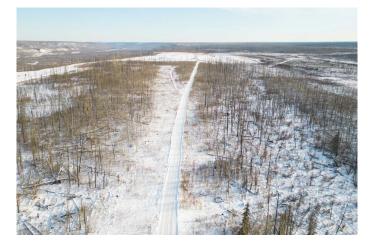

#### \$1,500,000

0 Bedroom, 0.00 Bathroom, Land on 70.67 Acres

Saprae Creek Estates, Saprae Creek, Alberta

**OWN THIS 70.67-ACRE PRIVATE PIECE OF** PARADISE BACKING THE GOLF COURSE IN SAPRAE CREEK. This parcel of land represents the only opportunity in the Fort McMurray area to develop a huge lot or subdivide into up to as many as 33 lots. The scarcity of this type of lot availability provides a rare opportunity for the country residential lifestyle you have been waiting for. This massive lot is nestled in a secluded and private country residential setting where residents relish the calm in the close-knit hamlet of Saprae Creek. It is guiet by design and a location with a robust and active outdoor lifestyle. Saprae Creek is home to many recreational attractions, including Vista Ridge, a popular all-season recreation facility that offers skiing, snowboarding, downhill tubing, a wild play element park, mountain biking and quadding trails in the summer. Points West Trails is nearby, available for non-motorized and motorized recreational sports, including hiking, biking and cross-country skiing. The residents of Saprae Creek enjoy a playground, an Olympic-sized outdoor skating rink, a baseball diamond with bleachers, a volleyball court and basketball nets. Rotary Links Golf Course offers an 18-hole, LeFurber-designed, Links Style Course open to the public. More Saprae Creek activities include extensive snowmobile trails; nearby Clearwater Horse Club, and many special interest and sporting groups where neighbours come together to participate in yoga classes, family movie nights

#### Exterior

Lot Description Backs on to Park/Green Space, Close to Clubhouse, Cul-De-Sac, Few Trees, Greenbelt, Near Golf Course, Private, See Remarks, Near Ski Hill