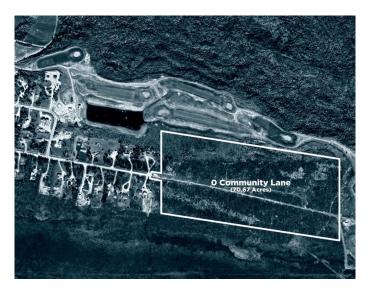

# \$1,500,000 - 0 Community Lane, Saprae Creek

MLS® #A2192338

#### \$1,500,000

0 Bedroom, 0.00 Bathroom, Land on 70.67 Acres

Saprae Creek Estates, Saprae Creek, Alberta

**OWN THIS 70.67-ACRE PRIVATE PIECE OF** PARADISE BACKING THE GOLF COURSE IN SAPRAE CREEK. This parcel of land represents the only opportunity in the Fort McMurray area to develop a huge lot or subdivide into up to as many as 33 lots. The scarcity of this type of lot availability provides a rare opportunity for the country residential lifestyle you have been waiting for. This massive lot is nestled in a secluded and private country residential setting where residents relish the calm in the close-knit hamlet of Saprae Creek. It is guiet by design and a location with a robust and active outdoor lifestyle. Saprae Creek is home to many recreational attractions, including Vista Ridge, a popular all-season recreation facility that offers skiing, snowboarding, downhill tubing, a wild play element park, mountain biking and quadding trails in the summer. Points West Trails is nearby, available for non-motorized and motorized recreational sports, including hiking, biking and cross-country skiing. The residents of Saprae Creek enjoy a playground, an Olympic-sized outdoor skating rink, a baseball diamond with bleachers, a volleyball court and basketball nets. Rotary Links Golf Course offers an 18-hole, LeFurber-designed, Links Style Course open to the public. More Saprae Creek activities include extensive snowmobile trails; nearby Clearwater Horse Club, and many special interest and sporting groups where neighbours come together to participate in yoga classes, family movie nights

### **Community Information**

| Address     | 0 Community Lane     |
|-------------|----------------------|
| Subdivision | Saprae Creek Estates |
| City        | Saprae Creek         |
| County      | Wood Buffalo         |
| Province    | Alberta              |
| Postal Code | T9H 5B4              |

#### Exterior

Lot Description Backs on to Park/Green Space, Close to Clubhouse, Cul-De-Sac, Few Trees, Greenbelt, Near Golf Course, Private, See Remarks, Near Ski Hill