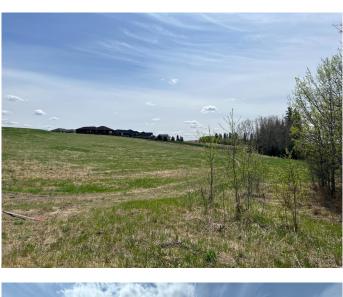

#### \$119,000

0 Bedroom, 0.00 Bathroom, Land on 0.50 Acres

Wolf Creek Village, Rural Ponoka County, Alberta

This stunning half-acre lot is the perfect setting for your dream home with a walkout! Overlooking the picturesque 16th hole, it offers a serene and private backdrop with mature trees lining the rear. The gentle slope from the road to the golf course enhances its appeal, creating an ideal foundation for your future home. Conveniently located just off the Highway 2 corridor, it's only a 10-minute drive to both Ponoka and Lacombe, providing quick access to all essential amenities.

## Exterior

Lot Description Backs on to Park/Green Space, On Golf Course