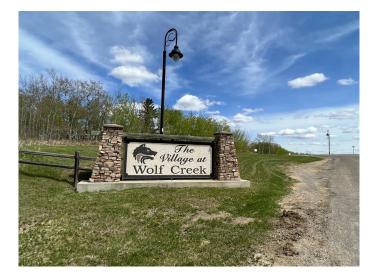

#### \$119,000

0 Bedroom, 0.00 Bathroom, Land on 0.50 Acres

Wolf Creek Village, Rural Ponoka County, Alberta

This stunning half-acre lot is the perfect setting for your dream home with a walkout! Overlooking the picturesque 16th hole, it offers a serene and private backdrop with mature trees lining the rear. The gentle slope from the road to the golf course enhances its appeal, creating an ideal foundation for your future home. Conveniently located just off the Highway 2 corridor, it's only a 10-minute drive to both Ponoka and Lacombe, providing quick access to all essential amenities.

#### **Community Information**

| Address     | 143 Wolf Run Drive  |
|-------------|---------------------|
| Subdivision | Wolf Creek Village  |
| City        | Rural Ponoka County |
| County      | Ponoka County       |
| Province    | Alberta             |
| Postal Code | T4J 1R3             |