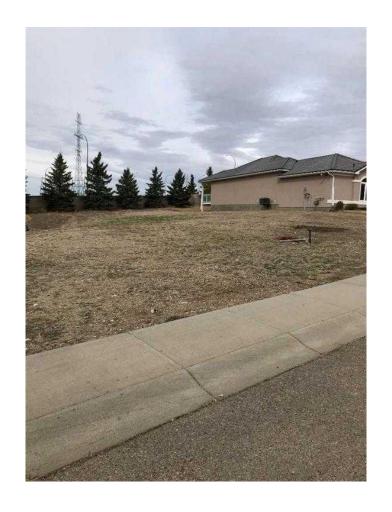

# \$59,900 - 5 River Ridge Court Nw Court Nw, Medicine Hat

MLS® #A2192722

\$59,900

0 Bedroom, 0.00 Bathroom, Land on 0.13 Acres

Riverside, Medicine Hat, Alberta

\$10,00 REDUCTION!! SELLER SAYS SELL!! ANY REASONABLE OFFER WILL BE CONSIDERED!! 5 River Ridge Court NW -Last Remaining Lot in Prestigious 55+ Adult Community! This is your opportunity to build your dream home in one of the most sought-after, prestigious gated communities! The last remaining lot at 5 River Ridge Court NW is now available for development in this exclusive 55+ adult community, offering a peaceful and serene environment to embrace your next chapter. With architectural design restrictions in place, you can be assured that the elegant integrity of the neighborhood will remain intact, ensuring the timeless beauty of your surroundings. Enjoy the flexibility of selecting your builder of choice, allowing you to create the home you've always envisioned. The lot features a convenient utility right of way along the south side of the property line, providing extra space for privacy and room to breathe. There is ample space to accommodate a 1,500 sqft bungalow, complete with a 26x26 attached garage and an 18x12 rear covered deck â€" perfect for enjoying the outdoors in all seasons. There are no time constraints to begin construction, giving you the freedom to plan when the time is right. Plus, there are no condo fees until your home is ready for occupancy. Once completed, condo fees are currently \$395/month, which covers access to the

incredible amenities building. Enjoy the use of the community pool, hot tub, and recreation room, along with grounds maintenance, snow removal, and contributions to the reserve fund. Be the creator of your perfect home on this blank canvas â€" this is the ideal setting to live in comfort and style. Don't miss your chance to be part of this exceptional community!