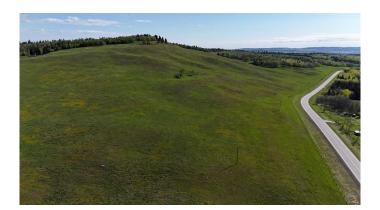

# \$1,699,900 - 130 Acres Plummers Road W, Rural Foothills County

MLS® #A2193090

\$1,699,900

0 Bedroom, 0.00 Bathroom, Land on 130.63 Acres

NONE, Rural Foothills County, Alberta

Exciting opportunity awaits with this 130 ac agriculturally zoned parcel situated just off of Plummers Road & 1280 Drive W, Northwest of the Hamlet of Millarville! Endless outdoor activities at your doorstep including biking, hiking, mountain biking trails, cross country skiing, horse riding trails, and several campgrounds in nearby Kananaskis Country. The rolling slope on this parcel would be a perfect setting for a walk-out bungalow to be built with a superb South, West, or East facing mountain, valley, or even some downtown City of Calgary views! This large agricultural parcel is fenced and cross fenced and offers large groves of trees, open pasture, rolling foothills country, as well as gently sloping areas along the Southern edge of the property. Access is currently via a surface lease access road to the adjacent property to the North from Plummers Road. Foothills County has indicated that an additional access could be constructed at the top of the hill from 1280 Drive West for a potential residence. This is a wonderful 130 acres parcel with multiple beautiful building sites, don't miss out on your chance to own this one of a kind parcel! Purchase price does not include GST. In the event that GST is payable and the Buyer is not a GST registrant, then the Buyer shall remit the applicable GST to the Seller's lawyer on or before completion day.

## **Exterior**

Lot Description Many Trees, Views, Irregular Lot, Pasture, Private, See Remarks,

Secluded, Steep Slope, Treed