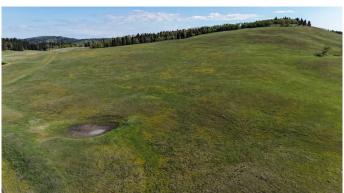

# \$1,699,900 - 130 Acres Plummers Road W, Rural Foothills County

MLS® #A2193090

\$1,699,900

0 Bedroom, 0.00 Bathroom, Land on 130.63 Acres

NONE, Rural Foothills County, Alberta

Exciting opportunity awaits with this 130 ac agriculturally zoned parcel situated just off of Plummers Road & 1280 Drive W, Northwest of the Hamlet of Millarville! Endless outdoor activities at your doorstep including biking, hiking, mountain biking trails, cross country skiing, horse riding trails, and several campgrounds in nearby Kananaskis Country. The rolling slope on this parcel would be a perfect setting for a walk-out bungalow to be built with a superb South, West, or East facing mountain, valley, or even some downtown City of Calgary views! This large agricultural parcel is fenced and cross fenced and offers large groves of trees, open pasture, rolling foothills country, as well as gently sloping areas along the Southern edge of the property. Access is currently via a surface lease access road to the adjacent property to the North from Plummers Road. Foothills County has indicated that an additional access could be constructed at the top of the hill from 1280 Drive West for a potential residence. This is a wonderful 130 acres parcel with multiple beautiful building sites, don't miss out on your chance to own this one of a kind parcel! Purchase price does not include GST. In the event that GST is payable and the Buyer is not a GST registrant, then the Buyer shall remit the applicable GST to the Seller's lawyer on or before completion day.

## **Exterior**

Lot Description Many Trees, Views, Irregular Lot, Pasture, Private, See Remarks,

Secluded, Steep Slope, Treed