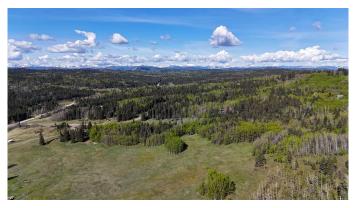

# \$1,699,900 - 130 Acres Plummers Road W, Rural Foothills County

MLS® #A2193090

\$1,699,900

0 Bedroom, 0.00 Bathroom, Land on 130.63 Acres

NONE, Rural Foothills County, Alberta

Exciting opportunity awaits with this 130 ac agriculturally zoned parcel situated just off of Plummers Road & 1280 Drive W, Northwest of the Hamlet of Millarville! Endless outdoor activities at your doorstep including biking, hiking, mountain biking trails, cross country skiing, horse riding trails, and several campgrounds in nearby Kananaskis Country. The rolling slope on this parcel would be a perfect setting for a walk-out bungalow to be built with a superb South, West, or East facing mountain, valley, or even some downtown City of Calgary views! This large agricultural parcel is fenced and cross fenced and offers large groves of trees, open pasture, rolling foothills country, as well as gently sloping areas along the Southern edge of the property. Access is currently via a surface lease access road to the adjacent property to the North from Plummers Road. Foothills County has indicated that an additional access could be constructed at the top of the hill from 1280 Drive West for a potential residence. This is a wonderful 130 acres parcel with multiple beautiful building sites, don't miss out on your chance to own this one of a kind parcel! Purchase price does not include GST. In the event that GST is payable and the Buyer is not a GST registrant, then the Buyer shall remit the applicable GST to the Seller's lawyer on or before completion day.

## **Exterior**

Lot Description Many Trees, Views, Irregular Lot, Pasture, Private, See Remarks,

Secluded, Steep Slope, Treed