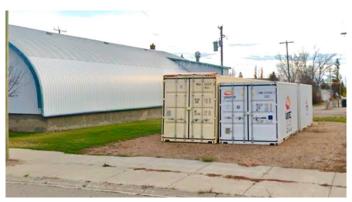

### \$39,999

0 Bedroom, 0.00 Bathroom, Land on 0.08 Acres

NONE, Blackie, Alberta

This land parcel (31'X115') provides a wonderful opportunity to accommodate a wide range of commercial ventures. The property is zoned Community Commercial District (CMC) and gives the owner much flexibility within the permitted land use bylaws. Located in the rural community of Blackie, the property is located on the Railway Avenue - and has lots of parking, alley access and services nearby. Excellent investment with unlimited opportunities.