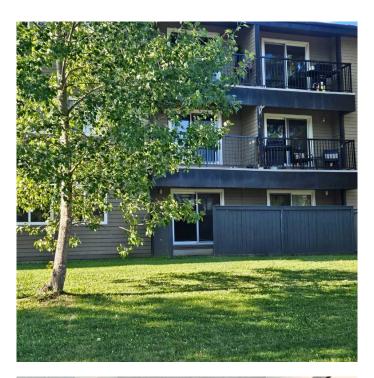

### \$69,000

2 Bedroom, 1.00 Bathroom, 773 sqft Residential on 0.00 Acres

Edson, Edson, Alberta

A fantastic investment opportunity awaits! This 2-bedroom unit is on the main floor of Mountain Vista Condos Building A on the north side of the building and is conveniently located close to the east end entrance and parking lot access door. All rooms are a good size and have either carpet or linoleum. The galley-style kitchen is equipped with full-sized appliances (fridge, stove and dishwasher) and plenty of white cabinets with new hardware. The spacious living room has sliding doors to the large patio area that is great for BBQing or enjoying the outdoors. Down the hall, there's two good-sized bedrooms, an upgraded 4-piece bathroom, and a an in-suite storage room. The unit's entrance hosts a large closet and an additional closet for a pantry or linen closet. This unit has just had a fresh coat of paint, the carpets cleaned, new light fixtures installed, and an ozone treatment was performed for a fresh space for its new occupant. The building's laundry room is conveniently located just down the hall and has upgraded machines operated by a Coinomatic card system. Building security includes interior hallway and entrance cameras and each entrance has fob controlled access for tenants and an intercom system for guests. The large parking lot provides one powered spot for each unit and there's lots of street parking for guests. Mountain Vista Condominiums are professionally managed by Realty Canada, and there is an onsite manager with an office in Building A.