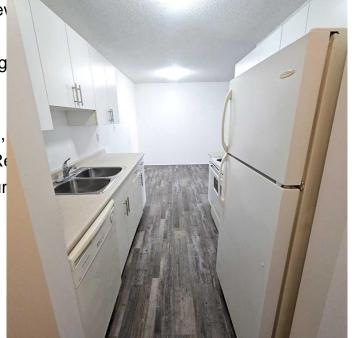

### \$69,000

2 Bedroom, 1.00 Bathroom, 773 sqft Residential on 0.00 Acres

Edson, Edson, Alberta

A fantastic investment opportunity awaits! This 2-bedroom unit is on the main floor of Mountain Vista Condos Building A on the north side of the building and is conveniently located close to the east end entrance and parking lot access door. All rooms are a good size and have either carpet or linoleum. The galley-style kitchen is equipped with full-sized appliances (fridge, stove and dishwasher) and plenty of white cabinets with new hardware. The spacious living room has sliding doors to the large patio area that is great for BBQing or enjoying the outdoors. Down the hall, there's two good-sized bedrooms, an upgraded 4-piece bathroom, and a an in-suite storage room. The unit's entrance hosts a large closet and an additional closet for a pantry or linen closet. This unit has just had a fresh coat of paint, the carpets cleaned, new light fixtures installed, and an ozone treatment was performed for a fresh space for its new occupant. The building's laundry room is conveniently located just down the hall and has upgraded machines operated by a Coinomatic card system. Building security includes interior hallway and entrance cameras and each entrance has fob controlled access for tenants and an intercom system for guests. The large parking lot provides one powered spot for each unit and there's lots of street parking for guests. Mountain Vista Condominiums are professionally managed by Realty Canada, and there is an onsite manager with an office in Building A.