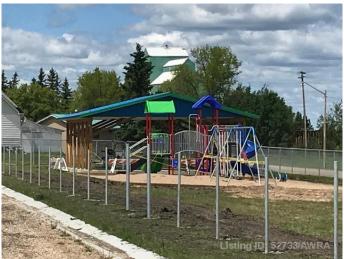

#### \$14,900

0 Bedroom, 0.00 Bathroom, Land on 0.20 Acres

NONE, Mayerthorpe, Alberta

Build on a new street with a park out your front window! These lots are priced great and offer a well thought out new development in Mayerthorpe. The Park Avenue Playground and Outdoor Fitness Facility is just across the street - such an amazing addition to the value of the lot. This street is zoned for new homes only and there is plenty of room for a garage.