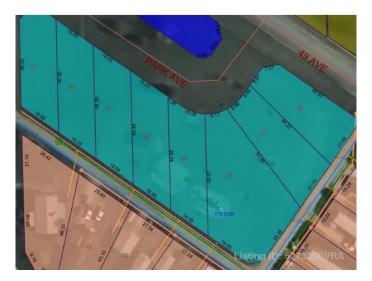

#### \$14,900

0 Bedroom, 0.00 Bathroom, Land on 0.20 Acres

NONE, Mayerthorpe, Alberta

Build on a new street with a park out your front window! These lots are priced great and offer a well thought out new development in Mayerthorpe. The Park Avenue Playground and Outdoor Fitness Facility is just across the street - such an amazing addition to the value of the lot. This street is zoned for new homes only and there is plenty of room for a garage.