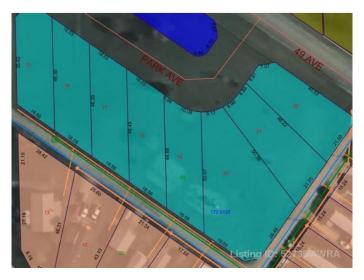

#### \$14,900

0 Bedroom, 0.00 Bathroom, Land on 0.21 Acres

NONE, Mayerthorpe, Alberta

Build on a new street with a park out your front window! These lots are priced great and offer a well thought out new development in Mayerthorpe. The Park Avenue Playground and Outdoor Fitness Facility is just across the street - such an amazing addition to the value of the lot. This street is zoned for new homes only and there is plenty of room for a garage.

## **Community Information**

| 3 Park Ave (48 Ave)  |
|----------------------|
| NONE                 |
| Mayerthorpe          |
| Lac Ste. Anne County |
| Alberta              |
| TOE 1N0              |
|                      |